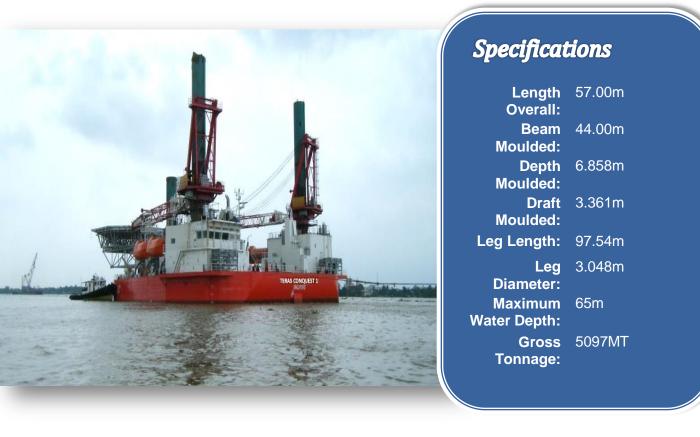

## CARACAL PIONEER Technical Specifications

Auxilliary Generator 1xCaterpillar C18 rated 400kW@1800rpm

| I off of Registry/Flag                        | Singapore                                                                                         |                                                      | 400kW@1800ipili                                                                                                                             |
|-----------------------------------------------|---------------------------------------------------------------------------------------------------|------------------------------------------------------|---------------------------------------------------------------------------------------------------------------------------------------------|
| Official Number<br>Class<br>Notation<br>Built | 395647<br>ABS<br>+ A1, Self Elevating<br>Unit, +AMS<br>2010, Saigon Shipyard<br>Co., Ltd, Vietnam | Self-elevating Power<br>Units<br>Self-elevating Gear | 9x300HP hydraulic<br>motor, three for each<br>leg coupled to variable<br>displacment pressure<br>compensated pumps<br>54 pinion drive gears |
| ADDITIONAL FEATU                              |                                                                                                   | Units                                                | units per liftboat, each<br>gear 72.7MT lifting<br>capacities                                                                               |
| Speed                                         | Approx 6 knots                                                                                    | Steering System                                      | Electric/hydraulic<br>steering, with 2 stations                                                                                             |
| Helideck Rated                                | Suitable for Sikorsky<br>S62 and S92<br>Helicopter                                                | Fuel Oil Tank<br>Capacity                            | 462MT                                                                                                                                       |
| Azimuth Propulsion                            | 3xAzimuth thusters, 1100kW @                                                                      | Water Tank Capacity                                  | 550MT                                                                                                                                       |
|                                               | 690V/3Ph/60HZ                                                                                     | Accomodation                                         | 160 Men accommodation including marine crew                                                                                                 |
| Bow Thruster                                  | 1xtranswerse FPP<br>bow thruster,                                                                 | Ancillary Equipment                                  | Port Crane Max. 181 MT<br>at 9.1M reach                                                                                                     |
| Electric Power                                | 440kw@690V/3PH/60<br>Hz<br>4xCaterpillar model                                                    | Variable Load                                        | Stbd Crane Max. 181 MT<br>at 9.1M reach<br>837MT                                                                                            |
| Generator                                     | 3516B 12 cylinder,<br>1383kW@1200rpm                                                              | Deck Space                                           | Approx 11,000 ft2                                                                                                                           |
| Emergency<br>Generator                        | 1xCaterpillar model<br>C4.4, 98kW@1800rpm                                                         |                                                      |                                                                                                                                             |